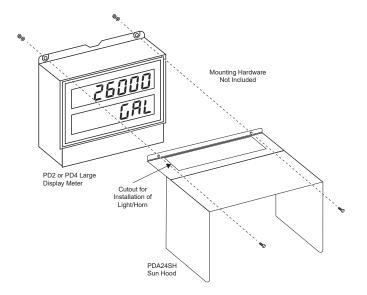

### **MOUNTING INSTRUCTIONS**

- 1. To install, line up the mounting holes of the sun hood to the mounting holes on the top of the PD2/PD4 meter enclosure.
- 2. Use appropriate hardware (screws, nuts, washers, concrete bolts, etc.) to secure the sun hood to the meter.

**Note:** Mounting hardware is not included with the PDA24SH. If using the PDA6260-SS pipe mounting kit the provided hardware can be used to mount the sun hood to the meter and mounting plate.

**Note:** The cutout on the top of the sun hood is to allow installation of the Light/Horn accessory on the PD2/PD4 meter.