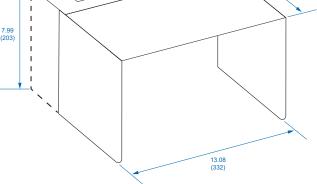

# Units: Inches (mm)

PDA24SH Overall Dimensions

# **SPECIFICATIONS**

| Material   | 18 gauge 316 stainless steel           |
|------------|----------------------------------------|
| Overall    | 13.08" x 7.99" x 12.56"                |
| Dimensions | (332 mm x 203 mm x 319 mm) (W x H x D) |
| Weight     | 3.9 lb (1.76 kg)                       |