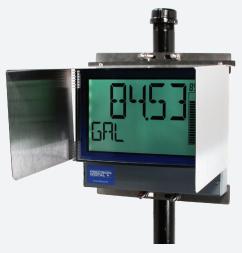

#### INTRODUCTION

The PDA24SH Stainless Steel Sun Hood improves the readability of the Helios and Loop Leader+ when mounted in direct sunlight by shading the instrument from the sun. The PDA24SH Sun Hood is made from 18 gauge 316 stainless steel and easily mounts to the enclosure of the meter.

**Note:** Mounting hardware is not included with the PDA24SH. If using the PDA6260-SS pipe mounting kit the provided hardware can be used to mount the sun hood to the meter and mounting plate.

**Note:** The cutout on the top of the sun hood is to allow installation of the Light/Horn accessory on the PD2/PD4 meter.