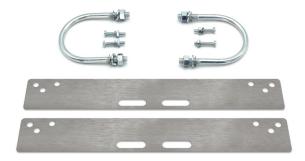

### PDA6260-SS PIPE MOUNTING KIT ACCESSORY

The PDA6260-SS provides a convenient way to mount Precision Digital Series PD2 and PD4 NEMA 4X Large Display Meters to horizontal or vertical 1.5" or 2" pipes.

The PDA6260-SS mounting kit is made from 316 stainless steel and includes all necessary hardware to mount the meter to the pipe.

PDA6260-SS PD2 & PD4 Stainless Steel Pipe Mounting Kit for 1.5" or 2.0" Pipe