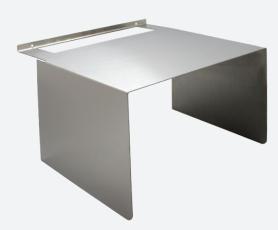

## **FEATURES**

- Provides Shade for PD2 Helios and PD4 Loop Leader+ Series Large Display Meters
- Made from 18 Gauge 316 Stainless Steel

#### INTRODUCTION

The PDA24SH Stainless Steel Sun Hood improves the readability of the Helios and Loop Leader+ when mounted in direct sunlight by shading the instrument from the sun. The PDA24SH Sun Hood is made from 18 gauge 316 stainless steel and easily mounts to the enclosure of the meter.